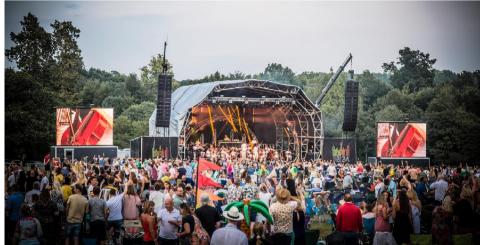

## VT Mobile™ 15–12 Orbit Stage

## **Essential Facts**

| Total frontage           | 22.8m wide (including production areas)                                                                                                                                |
|--------------------------|------------------------------------------------------------------------------------------------------------------------------------------------------------------------|
| Performance dimensions   | 15m wide x 12m deep                                                                                                                                                    |
| Build time               | Stage without production areas: 9-10 hours Stage with production areas: Floor = 2 hours (this is usually built 1 day before the roof build) Roof = 8-9 hours (approx.) |
| Crew required to build   | 6 crew (provided by us)                                                                                                                                                |
| PA Facilities            | Flown (up to 2 ton per side)                                                                                                                                           |
| Monitor Positions        | Optional 3.8m x 3.8m Internal height 2.5m                                                                                                                              |
| Branding opportunities   | Header banner, side scrims (in fills) & backdrop.<br>Monitor positions can also be branded if used.                                                                    |
| Trim height              | 7.6m                                                                                                                                                                   |
| Stage build height       | 1.8m (approx.)                                                                                                                                                         |
| Storage inside stage     | No                                                                                                                                                                     |
| Plant                    | None required (uses in built hi-ab cranes)                                                                                                                             |
| Power to build the stage | Generator - provided by us (for stage build/load out only)                                                                                                             |
| Doors to stage           | 4 (we provide 02 x sets of steps & 01 x ramp)                                                                                                                          |
| Opening side of stage    | Both                                                                                                                                                                   |
| Audience Guideline       | 5,000-15,000 people                                                                                                                                                    |