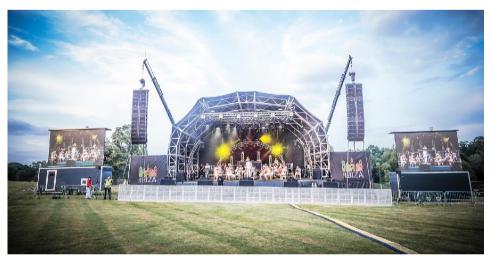

## VT Mobile™ 15–12 Orbit Stage

## **Essential Facts**

| Total frontage           | 22.8m wide (including production areas)                                                                                                                                |
|--------------------------|------------------------------------------------------------------------------------------------------------------------------------------------------------------------|
| Performance dimensions   | 15m wide x 12m deep                                                                                                                                                    |
| Build time               | Stage without production areas: 9-10 hours Stage with production areas: Floor = 2 hours (this is usually built 1 day before the roof build) Roof = 8-9 hours (approx.) |
| Crew required to build   | 6 crew (provided by us)                                                                                                                                                |
| PA Facilities            | Flown (up to 2 ton per side)                                                                                                                                           |
| Monitor Positions        | Optional 3.8m x 3.8m Internal height 2.5m                                                                                                                              |
| Branding opportunities   | Header banner, side scrims (in fills) & backdrop.<br>Monitor positions can also be branded if used.                                                                    |
| Trim height              | 7.6m                                                                                                                                                                   |
| Stage build height       | 1.8m (approx.)                                                                                                                                                         |
| Storage inside stage     | No                                                                                                                                                                     |
| Plant                    | None required (uses in built hi-ab cranes)                                                                                                                             |
| Power to build the stage | Generator - provided by us (for stage build/load out only)                                                                                                             |
| Doors to stage           | 4 (we provide 02 x sets of steps & 01 x ramp)                                                                                                                          |
| Opening side of stage    | Both                                                                                                                                                                   |
| Audience Guideline       | 5,000-15,000 people                                                                                                                                                    |