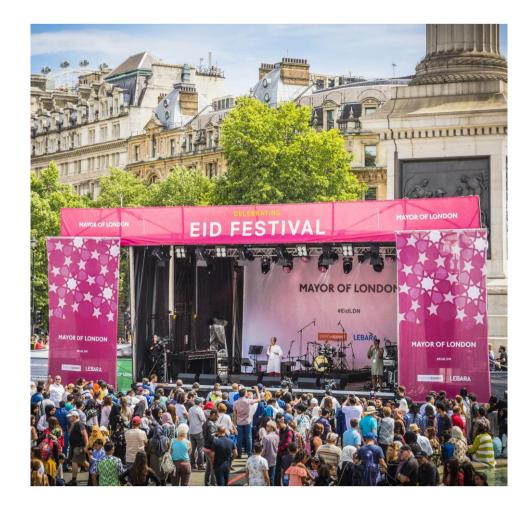

## VT Mobile™ 10-08 Stage

## **Essential Facts**

| Total frontage           | 15m (including decked pa wings)                            |
|--------------------------|------------------------------------------------------------|
| Performance dimensions   | 10m wide x 8m deep                                         |
| Decked PA wings          | 2.4m x 2.4m per side                                       |
| Build time               | 2-3 hours (approx.)                                        |
| Crew required to build   | 2 crew ( provided by us)                                   |
| PA facilities            | Flown (up to 1 ton per side) or stacked on PA wing decks   |
| Branding opportunities   | Header banner, scrims and backdrop                         |
| Trim height              | 4.7 Sm - stage floor to roof                               |
| Stage build height       | Min: 1m - Max. 1.5m (floor to stage deck)                  |
| Storage inside stage     | Yes (e.g. FOS barrier, hoists, risers etc.) Subject to qty |
| Plant                    | None required                                              |
| Power to build the stage | Hydraulically powered (for stage build/load out only)      |
| Doors to stage           | 3 (we provide 2 x sets of steps)                           |
| Opening side of stage    | Both                                                       |
| Audience Guideline       | 1,000-5,000                                                |