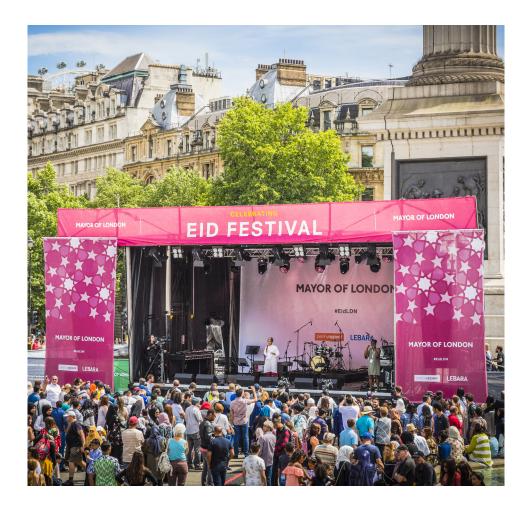

# Actavo

#### **Essential Facts**

| Total frontage           | 15m (including decked pa wings)                            |
|--------------------------|------------------------------------------------------------|
| Performance dimensions   | 10m wide x 8m deep                                         |
| Decked PA wings          | 2.4m x 2.4m per side                                       |
| Build time               | 2-3 hours (approx.)                                        |
| Crew required to build   | 2 crew ( provided by us)                                   |
| PA facilities            | Flown (up to 1 ton per side) or stacked on PA wing decks   |
| Branding opportunities   | Header banner, scrims and backdrop                         |
| Trim height              | 4.7 Sm – stage floor to roof                               |
| Stage build height       | Min: 1m - Max. 1.5m (floor to stage deck)                  |
| Storage inside stage     | Yes (e.g. FOS barrier, hoists, risers etc.) Subject to qty |
| Plant                    | None required                                              |
| Power to build the stage | Hydraulically powered (for stage build/load out only)      |
| Doors to stage           | 3 (we provide 2 x sets of steps)                           |
| Opening side of stage    | Both                                                       |
| Audience Guideline       | 1,000-5,000                                                |