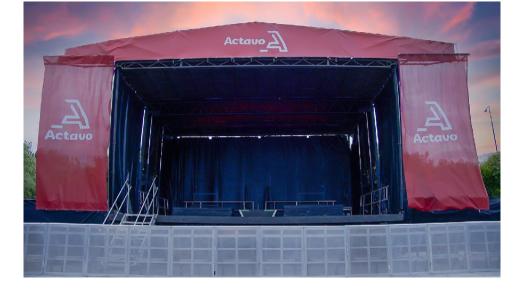

#### **Essential Facts**

| Total frontage           | 15m (including decked pa wings)                            |
|--------------------------|------------------------------------------------------------|
| Performance dimensions   | 10m wide x 10m deep                                        |
| Decked PA wings          | 2.4m x 2.4m per side                                       |
| Build time               | 3-4 hours (approx.)                                        |
| Crew required to build   | 3 crew ( provided by us)                                   |
| PA facilities            | Flown (up to 1 ton per side) or stacked on PA wing decks   |
| Branding opportunities   | Header banner, scrims and backdrop                         |
| Trim height              | 4.3m - stage floor to roof (underside of truss)            |
| Stage build height       | Min: 1m - Max. 1.5m (floor to stage deck)                  |
| Storage inside stage     | Yes (e.g. FOS barrier, hoists, risers etc.) Subject to Qty |
| Plant                    | None required                                              |
| Power to build the stage | Hydraulically powered (for stage build/load out only)      |
| Doors to stage           | 3 (we provide 2 x sets of steps)                           |
| Opening side of stage    | Nearside                                                   |
| Audience Guideline       | 1,000–6,000                                                |
|                          |                                                            |