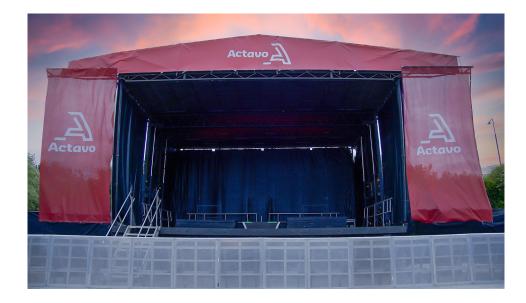

## VerTech ™ Mobile Event Structures

## VT Mobile™ 10–10 Stage

## **Essential Facts**

| Total frontage           | 15m (including decked pa wings)                            |
|--------------------------|------------------------------------------------------------|
| Performance dimensions   | 10m wide x 10m deep                                        |
| Decked PA wings          | 2.4m x 2.4m per side                                       |
| Build time               | 3-4 hours (approx.)                                        |
| Crew required to build   | 3 crew ( provided by us)                                   |
| PA facilities            | Flown (up to 1 ton per side) or stacked on PA wing decks   |
| Branding opportunities   | Header banner, scrims and backdrop                         |
| Trim height              | 4.3m - stage floor to roof (underside of truss)            |
| Stage build height       | Min: 1m - Max. 1.5m (floor to stage deck)                  |
| Storage inside stage     | Yes (e.g. FOS barrier, hoists, risers etc.) Subject to Qty |
| Plant                    | None required                                              |
| Power to build the stage | Hydraulically powered (for stage build/load out only)      |
| Doors to stage           | 3 (we provide 2 x sets of steps)                           |
| Opening side of stage    | Nearside                                                   |
| Audience Guideline       | 1,000-6,000                                                |